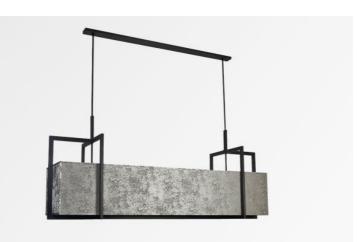

## **METELIS 125**

METELIS 125 in brushed bronze with lampshade in Gabala Platinium (fabric from category 3)

Beautiful long rectangular suspension. **METELIS 125** is a large lampshade entirely surrounded by brass structures, giving a very beautiful effect

To better integrate this beautiful light into your interior, you have a wide choice of fabrics, materials and colours to create a warm lampshade

At the centre of the lampshade, an array of beautiful light bulbs will judiciously illuminate your rectangular table

Don't hesitate to install a dimmer switch to enjoy this light at any time of day This contemporary suspension is height adjustable and available in a larger model