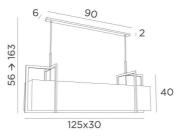

## **METELIS 125**

METELIS 125 in brushed bronze with lampshade in Gabala Platinium (fabric from category 3)



Beautiful long rectangular suspension. **METELIS 125** is a large lampshade entirely surrounded by brass structures, giving a very beautiful effect

To better integrate this beautiful light into your interior, you have a wide choice of fabrics, materials and colours to create a warm lampshade

At the centre of the lampshade, an array of beautiful light bulbs will judiciously illuminate your rectangular table

Don't hesitate to install a dimmer switch to enjoy this light at any time of day This contemporary suspension is height adjustable and available in a larger model

### **OVERALL SIZES**

H56→163cm L125 x 30cm

BASE

90 x 6 x 2cm

#### **TECHNICAL DATA**

Five metal E27 fittings Dimmable suspension Distance between fittings : 25cm Distance between tubes : 80cm Suspension adjustable i