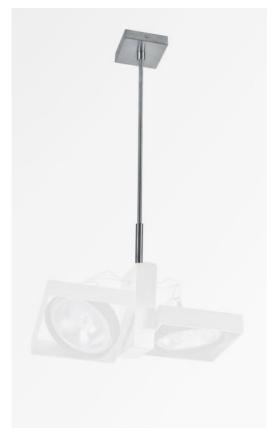

#### **SARGAS 2 SUSPENSION**

SARGAS 2 mounted on a SARGAS 2 SUSPENSION

Suspension system only for a SARGAS 2 ceiling light

He consists of a base on the ceiling and a set of adjustable tubes, that allow SARGAS 2 to be suspended and detached from the ceiling

#### This suspension includes:

A ceiling base with a fixing plate (plan in PDF)

One set of two telescopic tubes

Suspension adjustable in height during installation

On request : a longer suspension tube