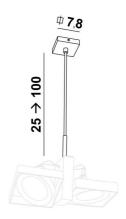

#### **SARGAS 2 SUSPENSION**





SARGAS 2 mounted on a SARGAS 2 SUSPENSION

Suspension system only for a SARGAS 2 ceiling light

He consists of a base on the ceiling and a set of adjustable tubes, that allow SARGAS 2 to be suspended and detached from the ceiling

# **OVERALL SIZES**

#7,8cm H25→100cm

## **BASE**

#7,8 x 1,8cm

### **TECHNICAL DATA**

#### This suspension includes:

A ceiling base with a fixing plate (plan in PDF)

One set of two telescopic tubes

Suspension adjustable in height during installation

On request : a longer suspension tube

#### **AVAILABLE METAL FINISHES AND CODES**

01 - Structured white - 5478 001 02 - Structured black - 5478 002 25 - Brushed brass - 5478 025 28 - Light bronze - 5478 028 29 - Brushed bronze - 5478 029 32 - Brushed chrome - 5478 032