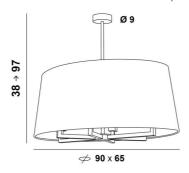

## **TOURAH 6 OVALE 90**



TOURAH 6 OVALE in brushed bronze with oval lampshade L90cm in Turda Abricot (fabric from category 3)



TOURAH 6 OVALE 90 is a magnificent and sumptuous suspension light with a round oval lampshade of 90cm in length. The robust arms made of a square profile give it a modern and timeless design TOURAH is made entirely of brass by craftsmen who perfectly combine traditional and modern techniques. The judicious choice of materials for the lampshade (exterior and interior) will dress this suspension with elegance and good taste

The suspension is adjustable in height, dimmable and can be placed above a table, in a hall, in a living room or in a bedroom. He is available in different sizes and with different lampshades

## **OVERALL SIZES**

H38→97cm L90 x 65cm

BASE: Ø9 x 3cm

## **TECHNICAL DATA**

Six E27 fittings. Dimmable suspension

Suspension adjustable in height during the installation