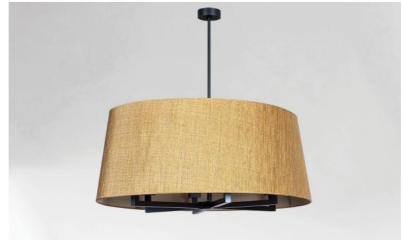

## **TOURAH 6 OVALE 90**

TOURAH 6 OVALE in brushed bronze with oval lampshade L90cm in Turda Abricot (fabric from category 3)

TOURAH 6 OVALE 90 is a magnificent and sumptuous suspension light with a round oval lampshade of 90cm in length. The robust arms made of a square profile give it a modern and timeless design TOURAH is made entirely of brass by craftsmen who perfectly combine traditional and modern techniques. The judicious choice of materials for the lampshade (exterior and interior) will dress this suspension with elegance and good taste

The suspension is adjustable in height, dimmable and can be placed above a table, in a hall, in a living room or in a bedroom. He is available in different sizes and with different lampshades