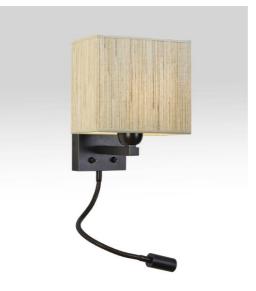

**TEOS** rect

TEOS in brushed bronze with lampshade in Jacinthe Naturelle (material from category 5)

**TEOS rect** is a wall light with a rectangular lampshade and reading light to be placed near a bed The arm has an E27 fitting with ring to fix a lampshade

The reading light consists of a flexible with LED spot that emits a warm and concentrated light This wall light has two switches that operate the lampshade and the reading light separately, allowing you to choose between soft or reading light

For the lampshade, which will create a warm atmosphere and a beautiful brightness, we offer you a choice of many materials and colors. So you can better integrate this elegant wall light in your decoration This high-quality fixture, traditionally made of solid brass, is enriched with beautiful finishes