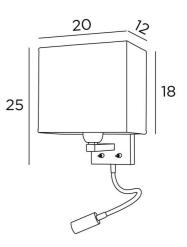

#### **OVERALL SIZES**

H25cm L20cm |→18,5cm

BASE: # 10 x 2cm

### LAMPSHADE : SIZES & CODE

20x12 - 20x12 - 18cm