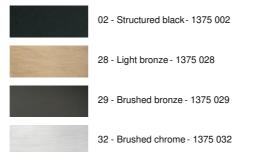

ful brightness, we offer you a choice of many materials and colors. So you can better integrate this elegant wall light in your decoration This high-quality fixture, traditionally made of solid brass, is enriched with beautiful finishes

#### **OVERALL SIZES**

H25cm L20cm |→18,5cm

BASE: # 10 x 2cm

#### **TECHNICAL DATA**

E27 fitting with ring on a fixed arm, controlled by a toggle switch
LED-spotlight on a 30cm flex, controlled by a toggle switch
The spotlight can be directed to all directions. Dimensions: L5cm Ø2,5cm
Integrated LED: 1W 119lm 2700°K 30° beam angle
Driver: 14-230V 50-60HZ 350mA
A fixing plate for the wall box (plan in PDF)
OPTIONS: Push buttons for home automation system
OPTIONS: CE socket outlet and/or USB port and/or USB-C port

## AVAILABLE METAL FINISHES AND CODES



### LAMPSHADE : SIZES & CODE

20x12 - 20x12 - 18cm

#### Code: 1312 + fabric code

We propose more than 180 fabrics/materials/colors for lampshades



# LIGHTING COLLECTION