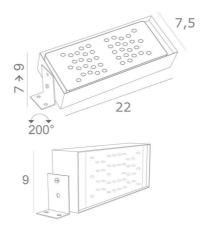

## **OVERALL SIZES**

 $7,5 \times 22,5 \text{cm} \quad H7 \rightarrow 9 \text{cm}$ 

## **TECHNICAL DATA**

One LED module integrated in the reflector:

consumption 30W brightness 3600lm color temperature 2700°K

No driver this LED module works directly on 230V

Dimmable luminaire

The reflector can be rotated to 200°

Reflector dimensions: 22 x 7,5cm H5,5cm

There is a power supply inlet at the bottom of the reflector, in the centre