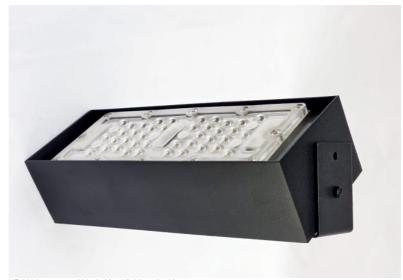

**UP 301** 

UP 301 in structured black. Metal finish code: 02

Uplight, indirect lighting with a very high intensity, to be placed invisibly in a rail or on the top of a wall, a piece of furniture or a beam

UP 301 is equipped with a high-power LED module and the luminosity emitted by this reflector is very

The luminaire has two mounting brackets that allow it to be adjusted upwards and in all directions (200°)