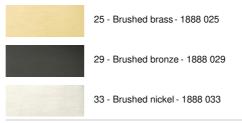

d by two warm, powerful and anti-UV LED bulbs. They are supplied with the fixture

This luminaire is made of solid brass and the finishes offered are of a very high quality

This picture light is available in three other lengths

#### **OVERALL SIZES**

H25cm L80cm |→21cm

## **TECHNICAL DATA**

Four G4 fittings

Painting light delivered with four LED bulbs:

consumption 4x2,5W brightness 4x320lm colour temperature 2700°K

Anti UV and not dimmable bulbs

One transformer: 12-230V 50-60HZ 3-60W

The transformer is supplied separately and should be placed at the back of the picture

The reflector is adjustable trough 180°

Reflector dimensions: L80cm Ø2,5cm H1,9cm The tubes are to be fixed on the wall or on the board

Four clips for fixing the tubes

# **AVAILABLE METAL FINISHES AND CODES**