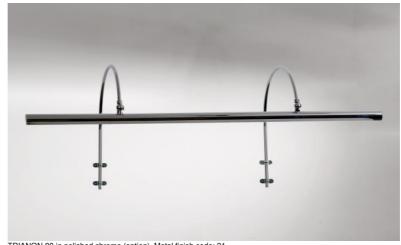

# **TRIANON 80**

TRIANON 80 in polished chrome (option). Metal finish code: 31

## TRIANON 80 is a 80cm length of picture light

Robust, elegant and discreet picture lighting. Its two rounded arches surround the picture frame perfectly. The transformer and wall attachments will be hidden at the back of the picture. This wall light is powered by two warm, powerful and anti-UV LED bulbs. They are supplied with the fixture

Four clips for fixing the tubes