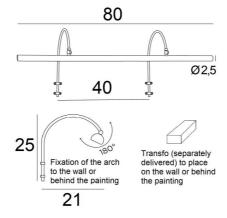

#### **OVERALL SIZES**

H25cm L80cm |→21cm

The transformer is supplied separately and should be placed at the back of the picture

The reflector is adjustable trough 180°

Reflector dimensions: L80cm Ø2,5cm H1,9cm The tubes are to be fixed on the wall or on the board