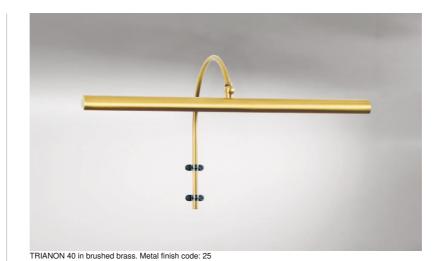

## **TRIANON 40**

Robust, elegant and discreet picture light with a rounded arch that perfectly surrounds the picture frame. The transformer and wall attachments will be hidden at the back of the picture. This wall light is powered by two warm, powerful and anti-UV LED bulbs. They are supplied with the fixture This luminaire is made of solid brass and the finishes offered are of a very high quality This picture light is available in three other lengths