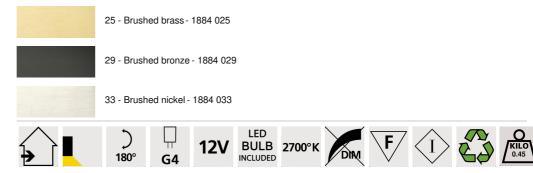

#### **TECHNICAL DATA**

Two G4 fittings Painting light delivered with two LED bulbs : consumption 2x2,5W brightness 2x320lm colour temperature 2700°K Anti UV and not dimmable bulbs One transformer : 12-230V 50-60HZ 3-60W The transformer is supplied separately and should be placed at the back of the picture The reflector is adjustable trough 180° Reflector dimensions : L40cm Ø2,5cm H1,9cm The tube is to be fixed on the wall or on the picture Two wall attachments for fixing the tube

#### AVAILABLE METAL FINISHES AND CODES