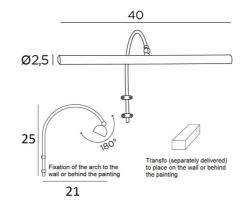

### **OVERALL SIZES**

H25cm L40cm |→21cm

#### **TECHNICAL DATA**

Two G4 fittings Painting light delivered with two LED bulbs : consumption 2x2,5W brightness 2x320lm colour temperature 2700°K Anti UV and not dimmable bulbs One transformer : 12-230V 50-60HZ 3-60W The transformer is supplied separately and should be placed at the back of the picture The reflector is adjustable trough 180° Reflector dimensions : L40cm Ø2,5cm H1,9cm The tube is to be fixed on the wall or on the picture Two wall attachments for fixing the tube