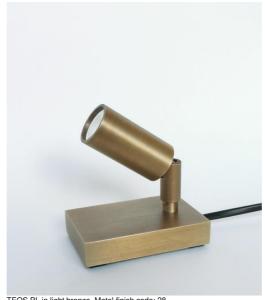

# **TEOS PL**

TEOS PL in light bronze. Metal finish code: 28

### TEOS PL is a LED table spot with ultra-minimalist design

The LED bulb integrated in the small spotlight provides discretion on a piece of furniture or a console Ideal for creating atmosphere in your home. This spotlight can be used to illuminate any object, sculpture, painting or photograph

#### **BASE**

Solid brass base: 8 x 5 x 1,5cm