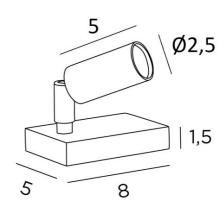

### **OVERALL SIZES**

H6cm→10,5cm

#### **BASE**

Solid brass base: 8 x 5 x 1,5cm

# **TECHNICAL DATA**

Spotlight with integrated Power LED:

consumption 1W brightness 185lm colour temperature 2700°K 30° beam angle

Converter at plug: 24V/100-250V 12W 500mA

Not dimmable luminaire

Spotlight dimensions: Ø2,5cm L5cm This spotlight is mounted on a 360° ball joint