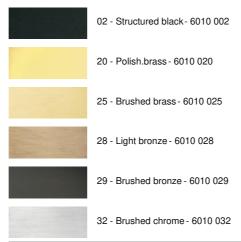

ish code: 28

### TEOS PL is a LED table spot with ultra-minimalist design

The LED bulb integrated in the small spotlight provides discretion on a piece of furniture or a console Ideal for creating atmosphere in your home. This spotlight can be used to illuminate any object, sculpture, painting or photograph

Simple switch on cord and converter on the plug

### **OVERALL SIZES**

H6cm→10,5cm

#### **BASE**

Solid brass base: 8 x 5 x 1,5cm

# **TECHNICAL DATA**

Spotlight with integrated Power LED:

consumption 1W brightness 185lm colour temperature 2700°K 30° beam angle

Converter at plug: 24V/100-250V 12W 500mA

Not dimmable luminaire

Spotlight dimensions: Ø2,5cm L5cm This spotlight is mounted on a 360° ball joint

Switch on the electric cable

# **AVAILABLE METAL FINISHES AND CODES**