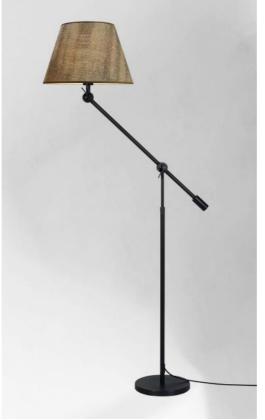

## **TEMBO**

TEMBO in brushed bronze with lampshade in Wilg Wengé (fabric from category 3)

**TEMBO** is a large reading light with conical lampshade to place next to an armchair. Mounted on a heavy base for exceptional stability, TEMBO is efficient and highly functional: movable lampshade, tilting arm and adjustable height. This light is made of solid brass and is traditionally handcrafted by expert brassworkers. This reading light has remarkable finishes. To make the lampshade, that while creating a beautiful warm atmosphere, we offer you a large choice of colours and fabrics