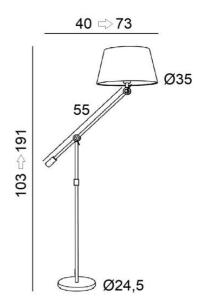

## **TEMBO**



TEMBO in brushed bronze with lampshade in Wilg Wengé (fabric from category 3)



**TEMBO** is a large reading light with conical lampshade to place next to an armchair. Mounted on a heavy base for exceptional stability, TEMBO is efficient and highly functional: movable lampshade, tilting arm and adjustable height. This light is made of solid brass and is traditionally handcrafted by expert brassworkers. This reading light has remarkable finishes. To make the lampshade, that while creating a beautiful warm atmosphere, we offer you a large choice of colours and fabrics

## **OVERALL SIZES**

H103→191cm L40→73cm Ø35cm

**BASE**: Ø24,5 x 2,5cm

## **TECHNICAL DATA**

One E27 fitting with ring

A foot switch on the cable (standard). A foot dimmer on the cable (option) The lampshade is adjustable through 360°. The main arm swings 180° Reading light adjustable in height

##