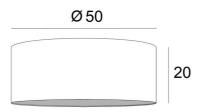

## **OVERALL SIZES**

Ø50cm H20cm

## **LAMPSHADE: SIZES & CODE**

Ø50 - 50- 20cm (Nourrice : 4x E27)

+ integral diffuser

Code: 4552 + fabric code

We propose more than 180 fabrics/materials/colors for lampshades