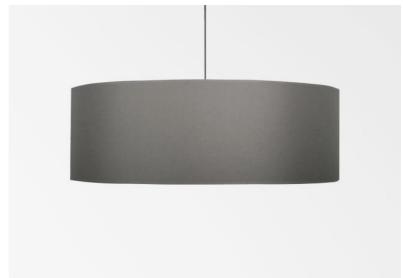

## LAMPSHADE KENTIKA 50 SHORT

Lampshade KENTIKA 50 SHORT in Seta plomb (fabric from category 3)

The lampshade KENTIKA 50 SHORT is a round and cylindrical lampshade EXTRA FLAT, of small height and 50cm of diameter which brings discretion and smoothness in your decoration.

This lampshade has been designed to be placed in suspension but it can also be installed against the ceiling, provided that you use our ceiling lamp KENTIKA SHORT CEILING

A KENTIKA 50 SHORT lampshade has a special attachment that allows it to be fixed to a suspension with NOURRICE with four E27 fittings

Available in five other sizes and in a choice of over 160 fabrics, materials and colors, this lampshade comes with an integral diffuser that closes the entire lampshade at the bottom

A beautiful lampshade like the KENTIKA 50 SHORT is much more than just flipping a switch, it's about bringing color, restful light and a warm atmosphere into your home