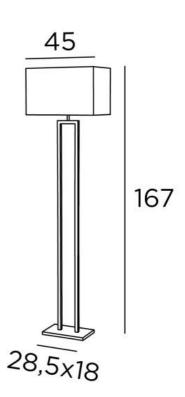

MERTY FLOOR in brushed bronze with lampshade in Parma Merisier (fabric from category 4). Ambiance J. Michiels - Brussels - Belgium

MERTY FLOOR is an elegant floor light with a beautiful rectangular lampshade Its manufacture is very careful and has had the particular attention of our craftsmen This luminaire is enriched with a remarkable finish Due to its timeless design, it fits perfectly into any home In the evening, you will appreciate the warmth of the lampshade, which brings you serenity and softness

A table light is available with this light, see **MERTY** 

## **OVERALL SIZES**

H167cm L45 x 25cm

BASE

28,5 x 18 x 2,5cm

## **TECHNICAL DATA**

One E27 fitting with ring A foot switch on the cable (standard) A foot dimmer on the cable (option)

## AVAILABLE METAL FINISHES AND CODE