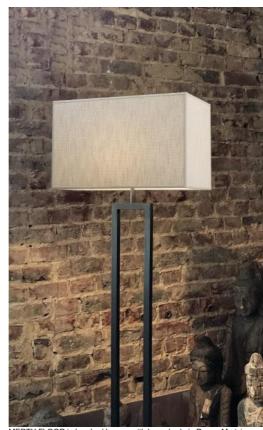

MERTY FLOOR in brushed bronze with lampshade in Parma Merisier (fabric from category 4). Ambiance J. Michiels - Brussels - Belgium

MERTY FLOOR is an elegant floor light with a beautiful rectangular lampshade Its manufacture is very careful and has had the particular attention of our craftsmen This luminaire is enriched with a remarkable finish Due to its timeless design, it fits perfectly into any home In the evening, you will appreciate the warmth of the lampshade, which brings you serenity and softness