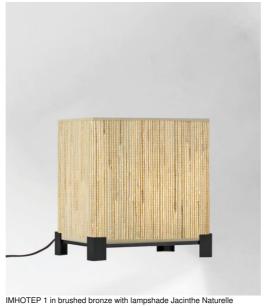

## **IMHOTEP 1**

(material from category 5)

## **IMHOTEP 1** creates a bright, sober and subdued atmosphere

Attractive little feet surround a thick, massive base and the bottom of the rectangular lampshade This last one will bring color, a beautiful luminosity and a warm atmosphere and will sublimate your

She is also available in a larger model, see IMHOTEP 2