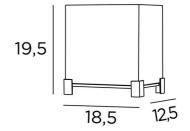

#### **OVERALL SIZES**

H19,5cm L18,5 x 12,5cm

#### **BASE**

Solid brass base: 18,5 x 12,5cm