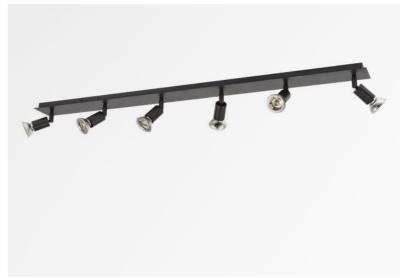

### **MERCURE 6**

MERCURE 6 in brushed bronze. Metal finish code: 29

MERCURE 6 is a ceiling light with six spots, distributed on a rectangular base This ceiling light is discreet and easy to install. He is essential to add more light to your interior. To increase its efficiency, there are GU10 bulbs on the market with very high power and dimmable MERCURE is a minimalist spotlight that closely surrounds the fitting and the lower part of the bulb. This spotlight is offered in a nice range of ten models, from one to six spots, distributed on round, square or rectangular bases. The success of this range is prodigious and is still going strong The base is embellished with a beautiful, robust and very decorative