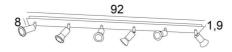

#### **OVERALL SIZES**

L92 x 8cm H7,5→13cm

## **BASE**

Plate: 92 x 8cm Box: 90 x 6 x 1,9cm