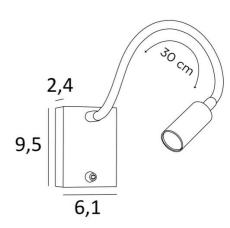

# **OVERALL SIZES**

H9,5cm L6,1cm |→36cm

#### BASE

6,1 x 9,5 x 2,4cm

#### **TECHNICAL DATA**

Integrated power LED in the spotlight:

consumption 1W brightness 119Im colour temperature 2700°K 30°beam angle

Driver: 14-230V 50-60HZ 350mA

Not dimmable wall light

A 30cm flex

The spotlight can be directed to all directions Spotlight dimensions: L5cm Ø2,5cm