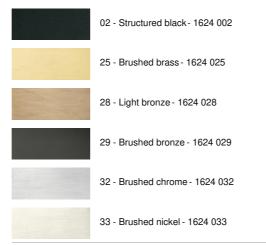

urbing your partner

**SAMOS** is a minimalist reading light with an adjustable spotlight mounted on a flexible Efficient, thanks to the integrated LED bulb in the spotlight, it diffuses a warm and concentrated light

# **OVERALL SIZES**

H9,5cm L6,1cm |→36cm

#### BASE

6,1 x 9,5 x 2,4cm

#### **TECHNICAL DATA**

Integrated power LED in the spotlight:

consumption 1W brightness 119Im colour temperature 2700°K 30°beam angle

Driver: 14-230V 50-60HZ 350mA

Not dimmable wall light

A 30cm flex

The spotlight can be directed to all directions Spotlight dimensions: L5cm Ø2,5cm

Toggle switch on the box

A fixing plate for the wall box (plan in PDF)

**OPTIONS:** Push buttons for home automation system OPTIONS: CE socket outlet, USB port, USB-C port

### **AVAILABLE METAL FINISHES AND CODES**