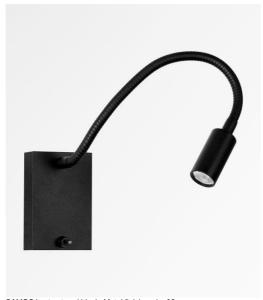

## **SAMOS**

SAMOS in structured black. Metal finish code: 02

A must in the bedroom, the reading light to be placed next to the bed allows you to read without disturbing your partner

**SAMOS** is a minimalist reading light with an adjustable spotlight mounted on a flexible Efficient, thanks to the integrated LED bulb in the spotlight, it diffuses a warm and concentrated light

#### **TECHNICAL DATA**

Integrated power LED in the spotlight:

consumption 1W brightness 119Im colour temperature 2700°K 30°beam angle

Driver: 14-230V 50-60HZ 350mA

Not dimmable wall light

A 30cm flex

The spotlight can be directed to all directions Spotlight dimensions: L5cm Ø2,5cm