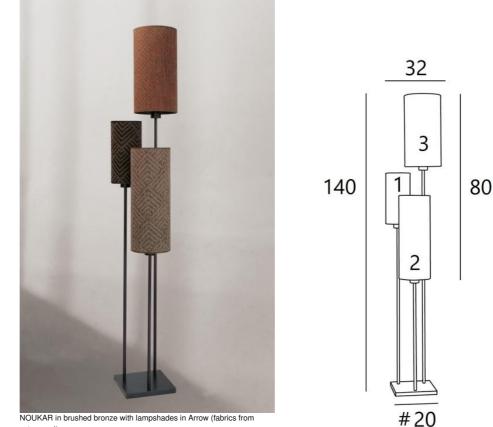

NOUKAR in brushed bronze with lampshades in Arrow (fabrics from category 4)

**NOUKAR + lampshades** is a charming little floor light with three tubes of different lengths. They are surmounted by three round and cylindrical lampshades of different dimensions that elegantly complete this luminaire. She goes perfectly with a splendid ZIBAL suspension

## **OVERALL SIZES**

H140cm Ø32cm

BASE : #20 x 2cm

## **TECHNICAL DATA**

Three E27 fittings with ring A foot switch on the cable (standard) A foot dimmer on the cable (option)

## LAMPSHADE : SIZES & CODE

No 1: Ø12 - 12 - 25cm / No 2: Ø15 - 15 - 40cm / No 3: Ø18 - 18 - 35cm No 1: Code 3461 + fabric code No 2: Code 3462 + fabric code No 3: Code 3463 + fabric code

₩ E27

FOOT

SWITCH