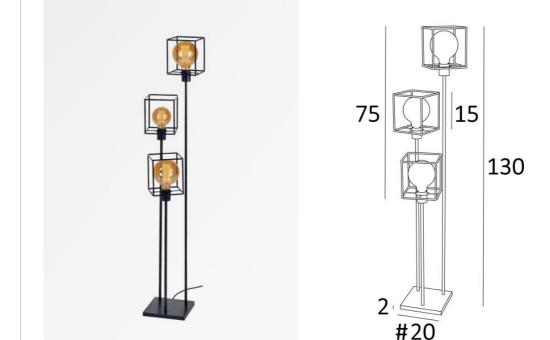

NOUKAR in brushed bronze with KERMA structures

**NOUKAR + structures** is a delightful little floor light with three tubes of different lengths, topped with decorative bulbs and **KERMA structures**, that elegantly complete this luminaire He is a perfect match for a splendid **KERMA suspension** This model can be equipped with lampshades, see **NOUKAR + lampshades** 

#### **OVERALL SIZES**

H130cm Ø35cm

#### BASE

#20 x 2cm

# METAL STRUCTURES AND CODES

KERMA STRUCTURE : #15 - 15 - 17cm (x3) Code : 4999 002 (black)