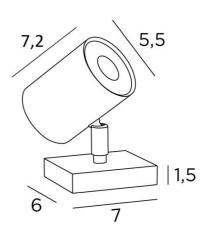

### **OVERALL SIZES**

H10,5cm→11,5cm

BASE Solid brass base : 6 x 7 x 1,5cm

#### **TECHNICAL DATA**

One GU10 fitting Table light mounted on a 360° ball joint Spot dimensions: Ø5,5cm L7,2cm No converter, this spotlight works directly on 230V A switch is installed on the electrical cord Mandatory use of an LED bulb (safety)