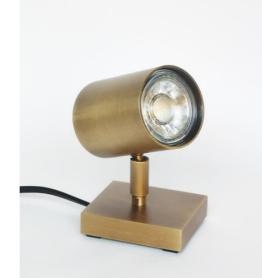

MAGELLAN PL in light bronze. Metal finish code: 28

Illuminating an object or a picture is very easy with this table spotlight. **MAGELLAN PL** is a luminaire with a fully movable spotlight, which is perfectly suited to this type of lighting **MAGELLAN PL** is equipped with a bulb that is completely integrated in the spotlight, which ensures efficiency and discretion Switch on the cord and without transformer (GU10 fitting - 230V for LED bulb)

## MAGELLAN PL