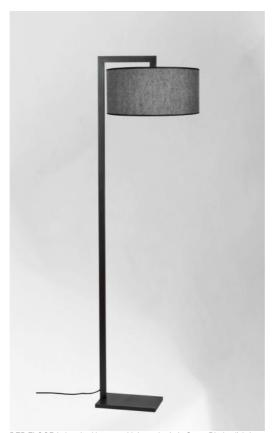

## **DEP FLOOR**

Floor light with cylindrical lampshade and integral diffuser

**DEP FLOOR** is a superb arch, made with a rectangular brass profile, by craftsmen who perfectly combine all the traditional and modern techniques

This luminaire is enriched by a remarkable finish

In the evening, you will appreciate the warmth of its lampshade, which will bring you serenity and softness This lamp is also available as a table light, see **DEP** 