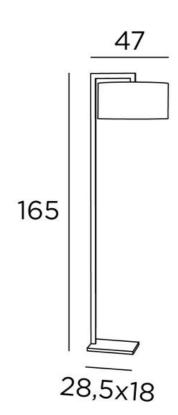

## **DEP FLOOR**







Floor light with cylindrical lampshade and integral diffuser

**DEP FLOOR** is a superb arch, made with a rectangular brass profile, by craftsmen who perfectly combine all the traditional and modern techniques

This luminaire is enriched by a remarkable finish

In the evening, you will appreciate the warmth of its lampshade, which will bring you serenity and softness This lamp is also available as a table light, see **DEP** 

## **OVERALL SIZES**

H165cm |→47 x 42cm

**BASE**: 18 x 28,5 x 2cm

## **TECHNICAL DATA**

One E27 fitting with ring

A foot switch on the cable (standard)

A foot dimmer on the cable (option)

Delivered with a diffuser in Polycristal (Ø42cm)

## **AVAILABLE METAL FINISHES AND CODES**



28 - Light bronze - 3132 028



29 - Brushed bronze - 3132 029

**LAMPSHADE: S