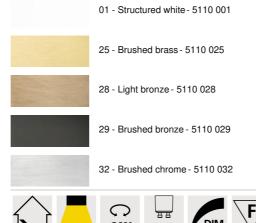

## AVAILABLE METAL FINISHES AND CODES

# CALLISTO ST

CALLISTO ST in brushed chrome. Metal finish code: 32