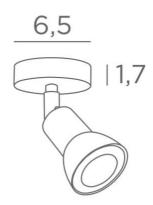

# CALLISTO ST





CALLISTO ST in brushed chrome. Metal finish code: 32

#### CALLISTO ST is a spotlight placed on a small round base

This ceiling light is discreet, easy to install and a must for adding more light to your home. To increase its efficiency, there are GU10 bulbs on the market with very high power and dimmable The originality of the **CALLISTO** spotlight is its sober and very modern design, which completely surrounds the fitting and the GU10 bulb. Mounted on a ball joint, he can be moved in all directions. This spotlight is available in a beautiful range of seven models, with one to six spots, distributed on round, square or rectangular bases

## **OVERALL SIZES**

Ø6,5cm H7→12cm

## BASE

Ø6,5 x 1,7cm

#### **TECHNICAL DATA**

One spotlight mounted on a 360° ball joint Spotlight dimensions