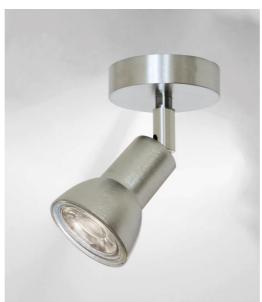

# CALLISTO ST

CALLISTO ST in brushed chrome. Metal finish code: 32

#### CALLISTO ST is a spotlight placed on a small round base

This ceiling light is discreet, easy to install and a must for adding more light to your home. To increase its efficiency, there are GU10 bulbs on the market with very high power and dimmable The originality of the **CALLISTO** spotlight is its sober and very modern design, which completely surrounds the fitting and the GU10 bulb. Mounted on a ball joint, he can be moved in all directions. This spotlight is available in a beautiful range of seven models, with one to six spots, distributed on round, square or rectangular bases