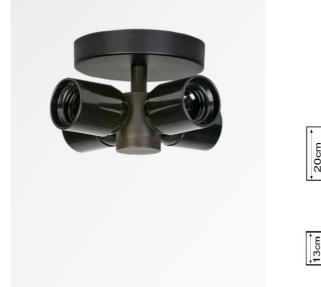

KENTIKA SHORT CEILING

0cm SHADE KENTIKA SHORT 2,5cm

SHADE KENTIKA FINE SHADE NEFERKARE FINE

KENTIKA SHORT CEILING in brushed bronze

KENTIKA SHORT CEILING is a ceiling light, designed for placing one of our KENTIKA SHORT lampshades against the ceiling. This lampshade, with a special clamp, is fixed to the ceiling light by a large clamping screw. Other lampshades can be attached to this luminaire, see drawing above

KENTIKA SHORT CEILING is equipped with a NOURRICE with four horizontally placed bulbs, allows the choice of low height lampshades, facilitates the maintenance of the bulbs and increases and distributes the brightness in the lampshade

## **TECHNICAL DATA**

Four E27 fittings mounted on a "NOURRICE"

A screw (Ø35mm) to fix the lampshade to the bottom of the "NOURRICE"

Dimmable suspension

Tube 2,25cm

On request : an other base

A fixing plate for the ceiling base (plan in PDF)