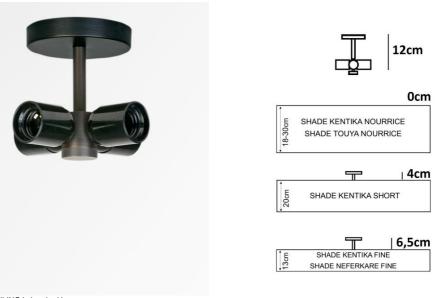

## KENTIKA CEILING

KENTIKA CEILING in brushed bronze

**KENTIKA CEILING** is a ceiling light, designed for placing one of our **KENTIKA** or **TOUYA lampshades** against the ceiling. This lampshade, with a special clamp, is fixed to the ceiling light by a large clamping screw. Other lampshades can be attached to this luminaire, see drawing above

**KENTIKA CEILING** is equipped with a NOURRICE with four horizontally placed bulbs, allows the choice of low height lampshades, facilitates the maintenance of the bulbs and increases and distributes the brightness in the lampshade

### **OVERALL SIZES**

H12cm Ø14,5cm

BASE

Ø10 x 1,9cm

#### **TECHNICAL DATA**

Four E27 fittings mounted on a *NOURRICE* A screw (Ø35mm) to fix the lampshade to the bottom of the *NOURRICE* Dimmable suspension Tube 6,5cm On request : an otherbase A fixing plate for the ceiling base (plan in PDF)

In the LAMPSHADES TO HANG category, we offer 27 lampshades with *NOURRICE* which are the only ones adapted to this suspension. They are divided into the following families :

- lampshades KENTIKA NOURRICE

- lampshades TOUYA NOURRICE
- lampshades KENTIKA SHORT

lampshades KENTIKA FINE

- lampshades NEFERKARE FINE
- To complete the assembly of the lampshades against the ceiling (lampshades KENTIKA

NOURRICE and lampshades TOUYA NOURRICE), additional clips are delivered (see MOUNTING INSTRUCTIONS)

The lampshade and the diffuser can easily be fitted after the luminaire has been fully installed