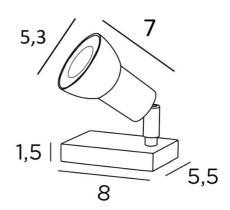

### **OVERALL SIZES**

H7,5→12cm

#### **BASE**

Solid brass base: 8 x 5,5 x 1,5cm