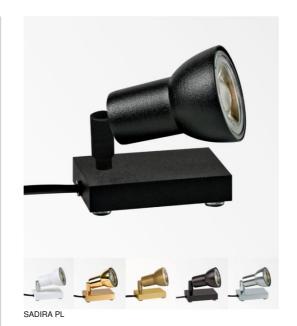

# SADIRA PL

**SADIRA PL** is a small luminaire with a minimalist design and a bulb, that is completely integrated into the spotlight, provides discretion on a piece of furniture or a console

This latest generation spotlight is equipped with a dimmer for a GU10-LED bulb. He allows you to illuminate any object, sculpture or painting with the appropriate brightness

## **AVAILABLE METAL FINISHES AND CODES**

01 - Structured white - 6017 001

02 - Structured black - 6017 002

20 - Polish.brass - 6017 020

25 - Brushed brass - 6017 025

28 - Light bronze - 6017 028

29 - Brushed bronze - 6017 029

32 - Brushed chrome - 6017 032