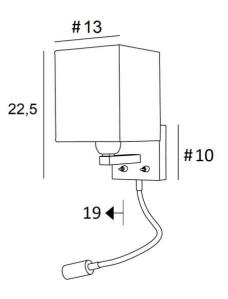

**TEOS #** is a wall light with a square lampshade and reading light to be placed near a bed The arm has an E27 fitting with ring to fix the lampshade

The reading light consists of a flexible with LED spot that emits a warm and concentrated light This wall light has two switches that operate the lampshade and the reading light separately, allowing you to choose between soft or reading light

For the lampshade, which will create a warm atmosphere and a beautiful brightness, we offer you a choice of many materials and colors. So you can better integrate this elegant and robust wall light in your decoration. This high-quality fixture, traditionally made of solid brass, is enriched with beautiful finishes

## **OVERALL SIZES**

H22,5cm L13cm |→19cm

BASE: # 10 x 2cm

#### **TECHNICAL DATA