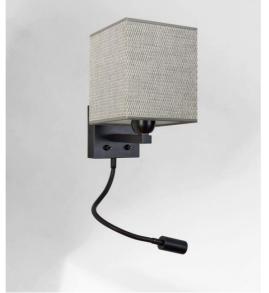

**TEOS #** is a wall light with a square lampshade and reading light to be placed near a bed The arm has an E27 fitting with ring to fix the lampshade

The reading light consists of a flexible with LED spot that emits a warm and concentrated light This wall light has two switches that operate the lampshade and the reading light separately, allowing you to choose between soft or reading light

For the lampshade, which will create a warm atmosphere and a beautiful brightness, we offer you a choice of many materials and colors. So you can better integrate this elegant and robust wall light in your decoration. This high-quality fixture, traditionally made of solid brass, is enriched with beautiful finishes