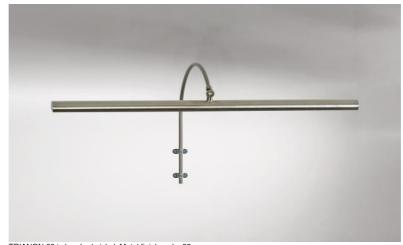

# **TRIANON 60**

TRIANON 60 in brushed nickel. Metal finish code: 33

### TRIANON 60 is a 60cm length of picture light

Robust, elegant and discreet picture light with a rounded arch that perfectly surrounds the picture frame.

The transformer and wall attachments will be hidden at the back of the picture

This wall light is powered by two warm, powerful and anti-UV LED bulbs. They are supplied with the fixture

This luminaire is made of solid brass and the finishes offered are of a very high quality

This picture light is available in three other lengths