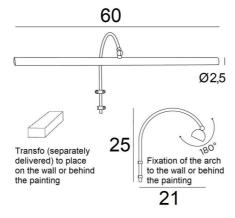

## **OVERALL SIZES**

H25cm L60cm |→21cm

The transformer is supplied separately and should be placed at the back of the picture

The reflector is adjustable trough 180°

Reflector dimensions: L60cm Ø2,5cm H1,9cm The tube is to be fixed on the wall or on the picture

Two wall attachments for fixing the tube