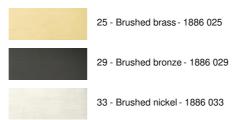

warm, powerful and anti-UV LED bulbs. They are supplied with the fixture

This luminaire is made of solid brass and the finishes offered are of a very high quality

This picture light is available in three other lengths

## **OVERALL SIZES**

H25cm L60cm |→21cm

#### **TECHNICAL DATA**

Two G4 fittings

Painting light delivered with two LED bulbs:

consumption 2x2,5W brightness 2x320Im colour temperature 2700°K

Anti UV and not dimmable bulbs

One transformer: 12-230V 50-60HZ 3-60W

The transformer is supplied separately and should be placed at the back of the picture

The reflector is adjustable trough 180°

Reflector dimensions: L60cm Ø2,5cm H1,9cm The tube is to be fixed on the wall or on the picture

Two wall attachments for fixing the tube

### **AVAILABLE METAL FINISHES AND CODES**