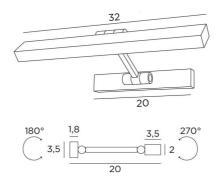

## **OVERALL SIZES**

L32cm H3,5cm |→20cm

**BASE:** 20 x 3.5 x 1.8cm

## **TECHNICAL DATA**

LED module integrated in the reflector:

consumption 7,4W brightness 780Im colour temperature 2700°K

No driver, this module works directly on 230V

Not dimmable picture light

The reflector is adjustable trough 270° Reflector dimensions: L32 x 3,5cm H2cm

Adjustable arm through 180°

A fixing plate for the wall box (plan in PDF)