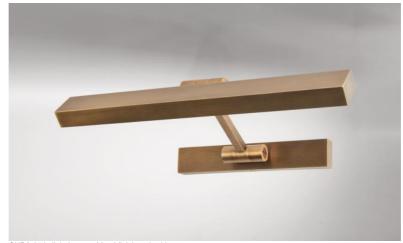

## **OUBA 35**

OUBA 35 in light bronze. Metal finish code: 28

OUBA 35 is a picture or bookcase light with double ball joints and a length of 32cm

A LED module is integrated in the reflector, 270° rotatable. Warm, powerful and generous light, which has regular continuity over the entire length of the fixture. This fixture is made of solid brass by experienced craftsmen and the finishes offered are more than remarkable

This fixture is also available in a larger size, see OUBA 65

## **TECHNICAL DATA**

LED module integrated in the reflector:

consumption 7,4W brightness 780Im colour temperature 2700°K

No driver, this module works directly on 230V

Not dimmable picture light

The reflector is adjustable trough 270° Reflector dimensions: L32 x 3,5cm H2cm

Adjustable arm through 180°

A fixing plate for the wall box (plan in PDF)