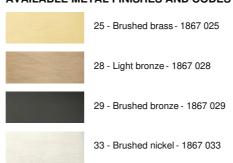

dule is integrated in the reflector, 270° rotatable. Warm, powerful and generous light, which has regular continuity over the entire length of the fixture. This fixture is made of solid brass by experienced craftsmen and the finishes offered are more than remarkable

This fixture is also available in a larger size, see OUBA 65

## **OVERALL SIZES**

L32cm H3,5cm |→20cm

**BASE:** 20 x 3.5 x 1.8cm

## **TECHNICAL DATA**

LED module integrated in the reflector:

consumption 7,4W brightness 780Im colour temperature 2700°K

No driver, this module works directly on 230V

Not dimmable picture light

The reflector is adjustable trough 270° Reflector dimensions: L32 x 3,5cm H2cm

Adjustable arm through 180°

A fixing plate for the wall box (plan in PDF)

## **AVAILABLE METAL FINISHES AND CODES**