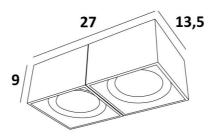

## ATRIA 2 FIXE



ATRIA 2 FIXE in structured black. Metal finish code: 02



ATRIA 2 FIXE is a large rectangular ceiling light for two 111mm diameter bulbs, non-directional This ceiling light is discreet and easy to install and very useful to add more brightness to your interior, thanks to the light power of AR111 bulbs. These bulbs works with 12V current, which is supplied by two transformers, integrated in the base of the luminaire

The originality of the ATRIA spotlight lies in its square shape, which gives it a beautiful contemporary look, a very modern design

This wonderful spotlight is available in a beautiful range of single or double spotlights, fixed or mobile

## **OVERALL SIZES**

27 x 13.5cm H9cm

## **TECHNICAL DATA**

Ceiling spotlights suitable for two AR111 Ø111mm bulbs G53 base Each bulb powered in 12V by one transformer, designed for LED bulb :