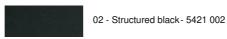

## ATRIA 2 FIXE

ATRIA 2 FIXE in structured black. Metal finish code: 02

ATRIA 2 FIXE is a large rectangular ceiling light for two 111mm diameter bulbs, non-directional This ceiling light is discreet and easy to install and very useful to add more brightness to your interior, thanks to the light power of AR111 bulbs. These bulbs works with 12V current, which is supplied by two transformers, integrated in the base of the luminaire

## **AVAILABLE METAL FINISHES AND CODES**

01 - Structured white - 5421 001