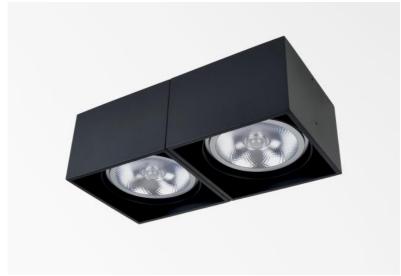

## ATRIA 2 FIXE

ATRIA 2 FIXE in structured black. Metal finish code: 02

ATRIA 2 FIXE is a large rectangular ceiling light for two 111mm diameter bulbs, non-directional This ceiling light is discreet and easy to install and very useful to add more brightness to your interior, thanks to the light power of AR111 bulbs. These bulbs works with 12V current, which is supplied by two transformers, integrated in the base of the luminaire

The originality of the ATRIA spotlight lies in its square shape, which gives it a beautiful contemporary look, a very modern design

This wonderful spotlight is available in a beautiful range of single or double spotlights, fixed or mobile