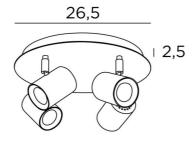

#### **OVERALL SIZES**

Ø26,5cm H11,5→13cm

#### BASE

Plate : Ø26,5cm Box : Ø23,5 x 2,5cm