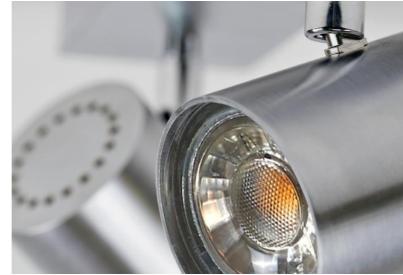

## ATLAS 4

ATLAS in brushed chrome. Metal finish code: 32

ATLAS 4 is a ceiling light with four spots on a round base

This ceiling light is sober, easy to install and essential to add more light to your interior. To increase its efficiency, there are GU10 bulbs on the market with very high power and dimmable The originality of the spotlight is its sober and very modern design, it is cylindrical and completely

surrounds the fitting with its bulb

The base is embellished by a beautiful, robust and very decorative overhanging plate

#### **TECHNICAL DATA**

Four spotlights mounted on 360° ball joints Spotlight dimensions: Ø5,5cm L7,2cm Four GU10 fittings No driver, this luminaire works directly on 230V Dimmable ceiling light A fixing plate for the ceiling base (plan in PDF)