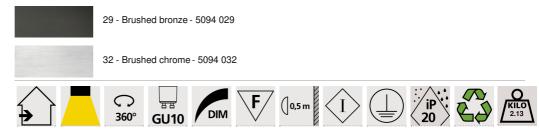

#### **TECHNICAL DATA**

Four spotlights mounted on 360° ball joints Spotlight dimensions: Ø5,5cm L7,2cm Four GU10 fittings No driver, this luminaire works directly on 230V Dimmable ceiling light A fixing plate for the ceiling base (plan in PDF)

### AVAILABLE METAL FINISHES AND CODES