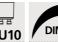

#### ATLAS 3 is a ceiling light with three spots on a round base

This ceiling light is sober, easy to install and essential to add more light to your interior. To increase its efficiency, there are GU10 bulbs on the market with very high power and dimmable

#### **TECHNICAL DATA**

Three spotlights mounted on 360° ball joints Spotlight dimensions: Ø5,5cm L7,2cm

Three GU10 fittings

No driver, this luminaire works directly on 230V

Dimmable ceiling light

A fixing plate for the ceiling base (plan in PDF)