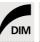

#### ATLAS 3 is a ceiling light with three spots on a round base

This ceiling light is sober, easy to install and essential to add more light to your interior. To increase its efficiency, there are GU10 bulbs on the market with very high power and dimmable

#### **TECHNICAL DATA**

Three spotlights mounted on 360° ball joints Spotlight dimensions: Ø5,5cm L7,2cm

Three GU10 fittings

No driver, this luminaire works directly on 230V

Dimmable ceiling light

A fixing plate for the ceiling base (plan in PDF)