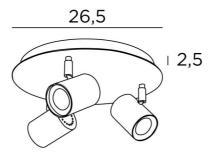

## **OVERALL SIZES**

H11,5→13cm Ø26,5cm

## **BASE**

Box: Ø23,5 x 2,5cm Plate: Ø26,5cm