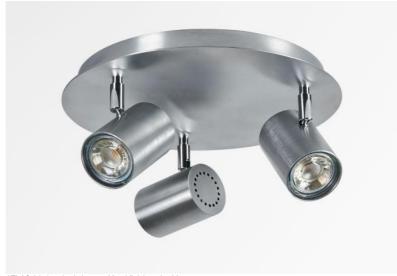

# ATLAS 3

ATLAS 3 in brushed chrome. Metal finish code: 32

#### ATLAS 3 is a ceiling light with three spots on a round base

This ceiling light is sober, easy to install and essential to add more light to your interior. To increase its efficiency, there are GU10 bulbs on the market with very high power and dimmable

The originality of the spotlight is its sober and very modern design, it is cylindrical and completely surrounds the fitting with its bulb

The base is embellished by a beautiful, robust and very decorative overhanging plate