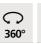

#### **TECHNICAL DATA**

Three spotlights mounted on 360° ball joints Spotlight dimensions: Ø5,5cm L7,2cm

Three GU10 fittings

No driver, this luminaire works directly on 230V

Dimmable ceiling light

A fixing plate for the ceiling base (plan in PDF)