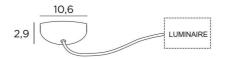

## ADAPTER CEILING o



ADAPTER CEILING is a decorative solution for concealing a cable outlet that is offset from your suspension, which should be in the centre of the table

ADAPTER CEILING is a round base that is placed over the cable outlet. The connection to the suspension is made by a silk cable (color of your choice). This cable can be held in place by FIXING CABLE

#### BASE

Ø10,6 x 2,9cm

#### **TECHNICAL DATA**

Delivered with one meter textile cable and connection accessories The color of the cable matches the requested finish On request : a longer cable A fixing plate for the ceiling base (plan in PDF)

### **AVAILABLE METAL FINISHES AND CODES**

01 - Structured white - 4091 001



33 - Brushed nickel - 4091 033



# LIGHTING COLLECTION