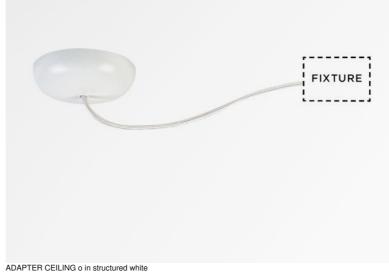

## ADAPTER CEILING o

ADAPTER CEILING is a decorative solution for concealing a cable outlet that is offset from your suspension, which should be in the centre of the table

ADAPTER CEILING is a round base that is placed over the cable outlet. The connection to the suspension is made by a silk cable (color of your choice). This cable can be held in place by FIXING CABLE