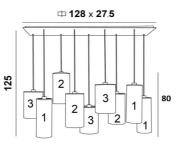

#### **OVERALL SIZES**

H125cm L130 x 40cm

BASE : Plate 128 x 27,5cm - Frame 125 x 24,5 x 2cm

#### **TECHNICAL DATA**

Nine E27 fittings with ring. Dimmable suspension

Standard : the suspension is provided for a ceiling height of 275cm. The lower reaches 155cm from the ground. The height of all lampshades is 80cm

#### LAMPSHADE : SIZES & CODE

 $No.1: \varnothing 15 - 15 - 40 cm \ (x3) \quad No.2: \varnothing 18 - 18 - 35 cm \ (x3) \quad No.3: \varnothing 20 - 20 - 30 cm \ (x3)$ 

Code: No.1 : 4290 + fabric code

Code: No.2 : 4291 + fabric code