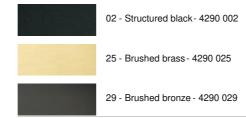

n be placed above a rectangular table and is dimmable via an external dimmer When ordering, the height of the **ZIBAL 9** can be adjusted to suit the requirements of your ceiling This suspension is available in three sizes

#### **OVERALL SIZES**

H125cm L130 x 40cm

BASE : Plate 128 x 27,5cm - Frame 125 x 24,5 x 2cm

#### **TECHNICAL DATA**

Nine E27 fittings with ring. Dimmable suspension

Standard : the suspension is provided for a ceiling height of 275cm. The lower reaches 155cm from the ground. The height of all lampshades is 80cm

On request : cable lengths can be adjusted to adapt to the height of your ceiling. Please fill in the ORDER FORM

A frame that is attached to the ceiling before the plate is put against it, see MOUNTING INSTRUCTIONS

### AVAILABLE METAL FINISHES AND CODES



#### LAMPSHADE : SIZES & CODE

 $No.1: \varnothing 15 - 15 - 40 cm \ (x3) \quad No.2: \varnothing 18 - 18 - 35 cm \ (x3) \quad No.3: \varnothing 20 - 20 - 30 cm \ (x3)$ 

Code: No.1 : 4290 + fabric code

Code: No.2 : 4291 + fabric code

Code: No.3 : 4292 + fabric code

We propose more than 180 fabrics/materials/colors for lampshades



# LIGHTING COLLECTION