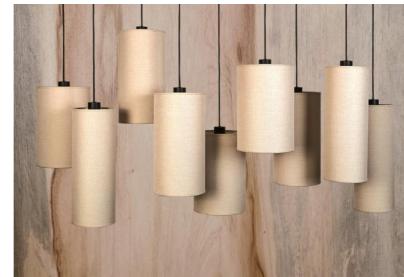

## ZIBAL 9

**ZIBAL 9** is a large suspension with nine cylindrical lampshades of different sizes It allows a combination of different colors, which gives it its originality. The choice of many different materials and colours allows you to match this prestigious suspension to your interior The suspension can be placed above a rectangular table and is dimmable via an external dimmer When ordering, the height of the **ZIBAL 9** can be adjusted to suit the requirements of your ceiling This suspension is available in three sizes

#### LAMPSHADE : SIZES & CODE

 $No.1: \varnothing 15 - 15 - 40 cm \ (x3) \quad No.2: \varnothing 18 - 18 - 35 cm \ (x3) \quad No.3: \varnothing 20 - 20 - 30 cm \ (x3)$ 

Code: No.1 : 4290 + fabric code

Code: No.2 : 4291 + fabric code