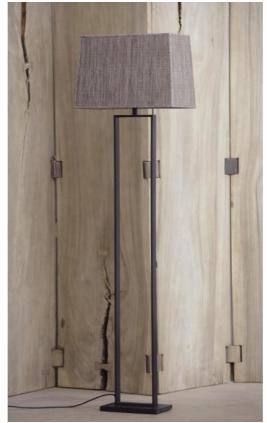

# KHABA FLOOR

KHABA FLOOR in brushed bronze with lampshade in Turda Châtain (fabric from category 3)

KHABA FLOOR is a floor light with a beautiful rectangular lampshade

Contemporary light with a sober and timeless design

Due to its right proportions and elegance, it fits into any décor

A beautiful mood light to place in a living room

With the large selection of materials and colors we offer, you will have no trouble choosing the lampshade that will beautify your lamp and your decoration

This floor light is also available as a table light, see KHABA