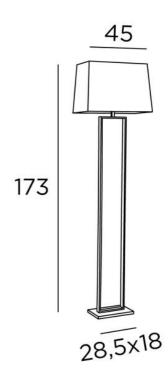

# KHABA FLOOR



KHABA FLOOR in brushed bronze with lampshade in Turda Châtain (fabric from category 3)



KHABA FLOOR is a floor light with a beautiful rectangular lampshade

Contemporary light with a sober and timeless design

Due to its right proportions and elegance, it fits into any décor

A beautiful mood light to place in a living room

With the large selection of materials and colors we offer, you will have no trouble choosing the lampshade that will beautify your lamp and your decoration

This floor light is also available as a table light, see KHABA

## **OVERALL SIZES**

H173cm L50 x 27cm

#### **BASE**

28,5 x 18 x 2,5cm

### **TECHNICAL DATA**

One E27 fitting with ring

A foot switch on the cable (standard)

A foot dimmer on the cable (option)

# **AVAILABLE METAL FINISHES AND CODES**



28 - Light bronze - 3491 028



29 - Brushed bronze - 3491 029

**LAMPSHADE: SIZES & CODE**