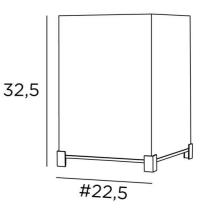

# **IMHOTEP 2**





IMHOTEP 2 in brushed bronze with lampshade in Stone Calcite (fabric from category 4)

#### IMHOTEP 2 creates a bright, sober and subdued atmosphere

Attractive little feet surround a thick, massive base and the bottom of the square lampshade This last one will bring color, a beautiful luminosity and a warm atmosphere and will sublimate your interior

She is also available in a smaller model, see IMHOTEP 1

## **OVERALL SIZES**

H32,5cm #22,5cm

#### BASE

Solid brass base : #22,5cm

## **TECHNICAL DATA**

E27 fitting with ring Switch on the cable

#### **AVAILABLE METAL FINISHES AND CODES**





32 - Brushed chrome - 2347 032

### LAMPSHADE : SIZES & CODE

#22 - 22 - 30cm

# Code: 2347 + fabric code

We propose more than 180 fabrics/materials/colors for lampshades



# LIGHTING COLLECTIO