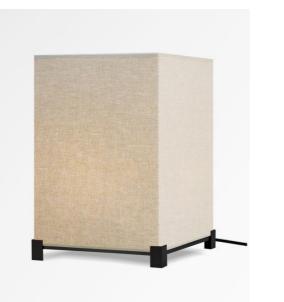

# **IMHOTEP 2**

IMHOTEP 2 in brushed bronze with lampshade in Stone Calcite (fabric from category 4)

#### IMHOTEP 2 creates a bright, sober and subdued atmosphere

Attractive little feet surround a thick, massive base and the bottom of the square lampshade This last one will bring color, a beautiful luminosity and a warm atmosphere and will sublimate your interior