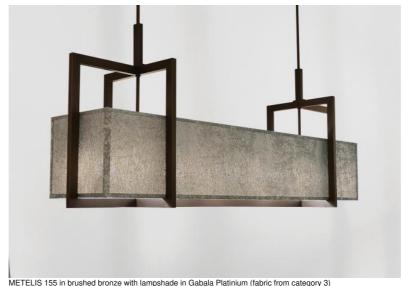

# **METELIS 155**

Beautiful long rectangular suspension. METELIS 155 is a large lampshade entirely surrounded by brass structures, giving a very beautiful effect

To better integrate this beautiful light into your interior, you have a wide choice of fabrics, materials and colours to create a warm lampshade

At the centre of the lampshade, an array of beautiful light bulbs will judiciously illuminate your rectangular table. Don't hesitate to install a dimmer switch to enjoy this light at any time of day

This contemporary suspension is height adjustable and available in a smaller model