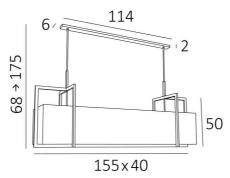

### **OVERALL SIZES**

H68→175cm L155 x 40cm

#### **BASE**

114 x 6 x 2cm

### **TECHNICAL DATA**

Six metal E27 fittings Dimmable suspension

Distance between fittings: 25cm Distance between tubes: 102cm

Suspension adjustable in height during the installation

On request: longer suspension tubes