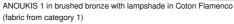

### **AVAILABLE METAL FINISHES AND CODES**

28 - Light bronze - 2105 028

29 - Brushed bronze - 2105 029

32 - Brushed chrome - 2105 032

**LAMPSHADE: SIZES & CODE** 

Ø7 - 22 - 13cm

Code: 2105 + fabric code

We propose more than 180 fabrics/materials/colors for lampshades