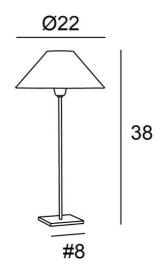

# ANOUKIS 1 o







Table light to place a round conical lampshade

Unique and original, it is always up-to-date with its minimalist and sober design

ANOUKIS 1 o is a beautiful mood lighting to place on a piece of furniture or a bedside table and is very discreet and easy to complete a decoration, especially since she is represented with different shaped lampshades. With the large choice of materials and colors we offer, you will have no trouble choosing the lampshade that will embellish your lamp and your decoration

ANOUKIS 1 o is available in two larger sizes with lampshades in different shapes

## **OVERALL SIZES**

H38cm Ø22cm

### **BASE**

Solid brass base: #8 x 1cm

#### **TECHNICAL DATA**

One E14 fitting with ring One switch on the cable

### **AVAILABLE METAL FINISHES AND CODES**



28 - Light b