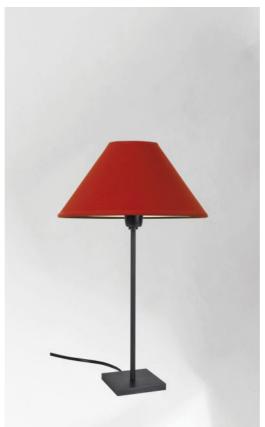

# ANOUKIS 1 o

Table light to place a round conical lampshade

Unique and original, it is always up-to-date with its minimalist and sober design

ANOUKIS 1 o is a beautiful mood lighting to place on a piece of furniture or a bedside table and is very discreet and easy to complete a decoration, especially since she is represented with different shaped lampshades. With the large choice of materials and colors we offer, you will have no trouble choosing the lampshade that will embellish your lamp and your decoration

ANOUKIS 1 o is available in two larger sizes with lampshades in different shapes