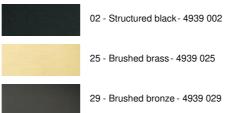

k structures has created a luminaire full of movement, imbalance and organized disorder. This is the originality of the **KERMA** suspension and the reason for its success

KERMA 9 # is a suspension lamp that can easily be placed in a hall or above a table

#### **OVERALL SIZES**

H115cm L135 x 40cm

BASE : Plate 128 x 27,5cm - Frame 125 x 24,5 x 2,5cm

#### **TECHNICAL DATA**

Nine E27 fittings with ring

LED bulb Gold Ø125mm dim code 6834 000 (option)

Dimmable suspension

The bottom of the suspension is 160cm from the floor with a ceiling height of 275cm. On request, we can adapt the cables to another ceiling height. ORDER FORM to be filled in

A frame that is attached to the ceiling before the plate is put against it, see MOUNTING INSTRUCTIONS

#### AVAILABLE METAL FINISHES AND CODES



### METAL STRUCTURES AND CODES

KERMA STRUCTURE : #15 - 15 - 17cm (x9) Code : 4999 002 (black) Code : 4999 025 (gold)



# LIGHTING COLLECTION