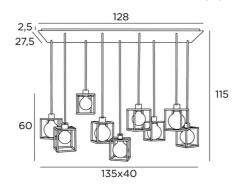

#### **OVERALL SIZES**

H115cm L135 x 40cm

BASE : Plate 128 x 27,5cm - Frame 125 x 24,5 x 2,5cm