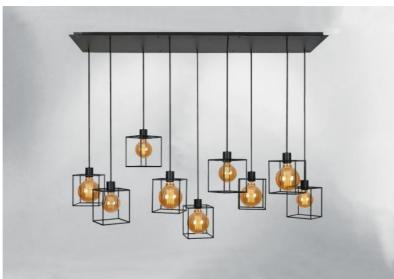

## KERMA 9 #

KERMA 9 # in brushed bronze with structures in black epoxy

The combination of nine bulbs with small black structures has created a luminaire full of movement, imbalance and organized disorder. This is the originality of the **KERMA** suspension and the reason for its success

KERMA 9 # is a suspension lamp that can easily be placed in a hall or above a table