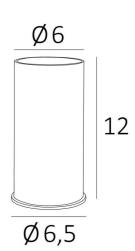

**UP 12** 





UP 12 is a small, indirect light for use on furniture or shelves. The light is directed upwards This uplight easily adds a touch of light to a dark corner A hand switch is placed on the electrical cord

## **OVERALL SIZES**

Ø6,5cm H12cm

## **BASE**

Solid brass base: Ø6,5 x 0,3cm

## **TECHNICAL DATA**

A GU10 fitting

A decorative black ring to place around and behind the bulb

Dimensions of the spotlight: Ø6cm L11,7cm

Uplight delivered with one LED bulb:

consumption 8,3W brightness 550lm color temperature 2700°K

No converter, this spotlight works directly on 230V

A switch on the electrical cord (standard)

A dimmer on the electrical cord (optional)

Mandatory use of an LED bulb (safety)

## **AVAILABLE METAL FINISHES AND CODES**