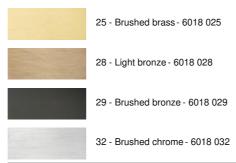

**UP 12** 





UP 12 is a small, indirect light for use on furniture or shelves. The light is directed upwards This uplight easily adds a touch of light to a dark corner A hand switch is placed on the electrical cord

## **OVERALL SIZES**

Ø6,5cm H12cm

## **BASE**

Solid brass base: Ø6,5 x 0,3cm

## **TECHNICAL DATA**

A GU10 fitting

A decorative black ring to place around and behind the bulb

Dimensions of the spotlight: Ø6cm L11,7cm

Uplight delivered with one LED bulb:

consumption 8,3W brightness 550lm color temperature 2700°K

No converter, this spotlight works directly on 230V

A switch on the electrical cord (standard)

A dimmer on the electrical cord (optional)

Mandatory use of an LED bulb (safety)

## **AVAILABLE METAL FINISHES AND CODES**