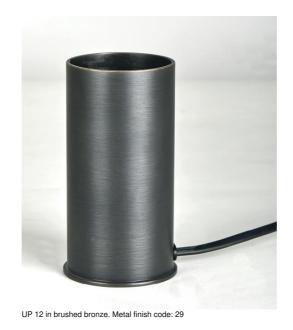

**UP 12** 

UP 12 is a small, indirect light for use on furniture or shelves. The light is directed upwards This uplight easily adds a touch of light to a dark corner A hand switch is placed on the electrical cord