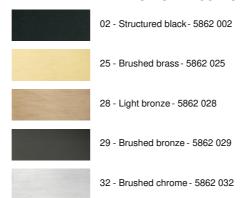

ing, a brass frame remains visible around the box

The main advantage of this high quality ceiling light is that the frame has a wide range of finishes, all of which are remarkable. There is a model with two spots

### **OVERALL SIZES**

#10,5cm H11cm

#### **TECHNICAL DATA**

One 40° adjustable spotlight integrated in a square box ready to be recessed

The inside box is finished in structured black

An visible decorative frame surrounds the square box

One GU10 fitting

No driver: this recessed lamp works directly on 230V

Dimmable recessed spotlight

## **PLACEMENT**

A square ceiling cutout: 9cm Recessed depth: 12cm

Thickness of mounting surface: 1mm

Connect the electric cables

Straighten the clips and insert them into the ceiling cutout

#### **AVAILABLE METAL FINISHES AND CODES**