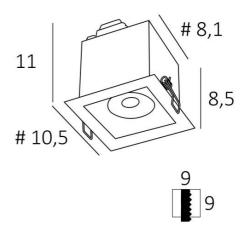

### **OVERALL SIZES**

#10,5cm H11cm

## **PLACEMENT**

A square ceiling cutout: 9cm Recessed depth: 12cm

Thickness of mounting surface: 1mm

Connect the electric cables

Straighten the clips and insert them into the ceiling cutout