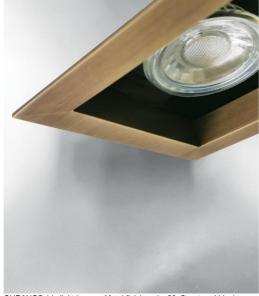

# **OURANOS 1**

OURANOS 1 is an imposing square ceiling light that can be installed in a false ceiling

He consists of a black housing in which a mobile spotlight for GU10 bulb is installed. After installing this box in the false ceiling, a brass frame remains visible around the box

The main advantage of this high quality ceiling light is that the frame has a wide range of finishes, all of which are remarkable. There is a model with two spots

#### **TECHNICAL DATA**

One 40° adjustable spotlight integrated in a square box ready to be recessed

The inside box is finished in structured black

An visible decorative frame surrounds the square box

One GU10 fitting