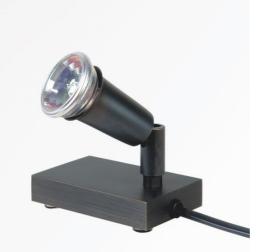

## MICRON PL

MICRON PL in brushed bronze. Metal finish code: 29

**MICRON PL** is a mini table spotlight, very small and discreet to be placed on a piece of furniture or a console. It can be used to illuminate an object or a picture

This spotlight works in 12V with 35 or 50mm diameter bulbs. There are LED bulbs or halogen bulbs of 20, 35 or 50W on the market

The switch allows the choice between two intensities, medium and high. Toroidal transformer at the plug