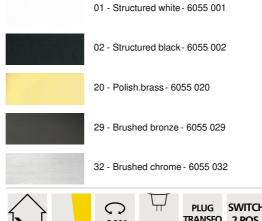

piece of furniture or a console. It can be used to illuminate an object or a picture

This spotlight works in 12V with 35 or 50mm diameter bulbs. There are LED bulbs or halogen bulbs of 20, 35 or 50W on the market

The switch allows the choice between two intensities, medium and high. Toroidal transformer at the plug

#### **OVERALL SIZES**

H6→9,5cm

BASE Solid brass base : 8 x 5 x 1,5cm

#### **TECHNICAL DATA**

One GU4 fitting Toroidal transformer at the plug : 230V/12V Switch with three positions : O : off I : medium intensity = SEC 0-9V 35VA II : high intensity = SEC 0-12V 50VA compatible with LED bulb, but with little intensity variation Spotlight mounted on a 360° ball joint Spotlight dimensions : Ø2,9cm L4,3cm Switch on the electrical cord

### AVAILABLE METAL FINISHES AND CODES





# LIGHTING COLLECTION