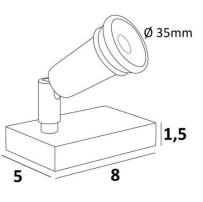

#### **OVERALL SIZES**

H6→9,5cm

BASE Solid brass base : 8 x 5 x 1,5cm

#### **TECHNICAL DATA**

One GU4 fitting Toroidal transformer at the plug : 230V/12V Switch with three positions : O : off I : medium intensity = SEC 0-9V 35VA II : high intensity = SEC 0-12V 50VA compatible with LED bulb, but with little intensity variation Spotlight mounted on a 360° ball joint Spotlight dimensions : Ø2,9cm L4,3cm Switch on the electrical cord