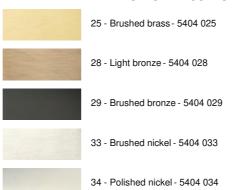

rs, integrated in the base of the luminaire

The originality of the ATHENA spotlight lies in its theatrical design, which gives his a young and contemporary look. This luminaire is offered in a remarkable finishes

## **OVERALL SIZES**

L65,5 x 6,3cm H19→22cm

**BASE**: 65,5 x 6,3 x 2,6cm

## **TECHNICAL DATA**

Ceiling light with four spotlights, designed for bulb AR111 Ø111mm G53 base Each spotlight is supplied with 12V by a transformer, compatible with a dimmable LED bulb:

12-230V 50-60Hz 3-60W

Placed under a U-shaped arch, the spotlight is vertically adjustable over 240° The arch is mounted on a ball joint, that can be rotated horizontally through 360°

Spotlight dimensions: Ø8→11,5cm L12cm A fixing plate for the ceiling base (plan in PDF)

## **AVAILABLE METAL FINISHES AND CODES**