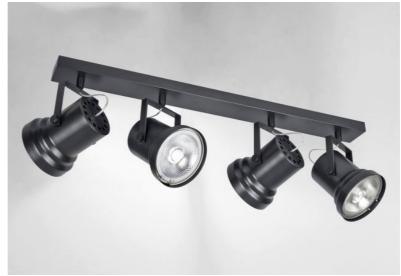

## ATHENA 4

ATHENA 4 in brushed bronze. Metal finish code: 29

ATHENA 4 is a rectangular ceiling light with four imposing spotlights surrounding 111mm diameter bulbs This ceiling light is easy to install and very useful to add much more light to your interior thanks to the luminous power of the AR111 bulbs. These bulbs work with 12V current, which is supplied by transformers, integrated in the base of the luminaire

## **TECHNICAL DATA**

Ceiling light with four spotlights, designed for bulb AR111 Ø111mm G53 base Each spotlight is supplied with 12V by a transformer, compatible with a dimmable LED bulb:

12-230V 50-60Hz 3-60W