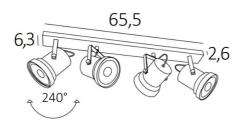

## **OVERALL SIZES**

L65,5 x 6,3cm H19→22cm

**BASE**: 65,5 x 6,3 x 2,6cm

Placed under a U-shaped arch, the spotlight is vertically adjustable over 240° The arch is mounted on a ball joint, that can be rotated horizontally through 360°

Spotlight dimensions: Ø8→11,5cm L12cm A fixing plate for the ceiling base (plan in PDF)