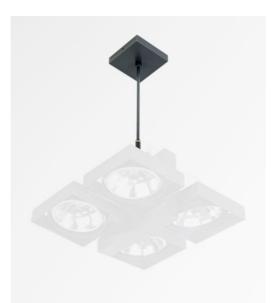

## SARGAS 4 SUSPENSION

SARGAS 4 mounted on a SARGAS 4 SUSPENSION

Suspension system only for a **SARGAS 4** ceiling light He consists of a base on the ceiling and a set of adjustable tubes, that allow **SARGAS 4** to be suspended and detached from the ceiling

#### **TECHNICAL DATA**

This suspension includes :

A ceiling base with a fixing plate (plan in PDF) One set of two telescopic tubes Suspension adjustable in height during installation On request : a longer suspension tube