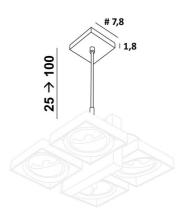

## SARGAS 4 SUSPENSION





SARGAS 4 mounted on a SARGAS 4 SUSPENSION

Suspension system only for a **SARGAS 4** ceiling light He consists of a base on the ceiling and a set of adjustable tubes, that allow **SARGAS 4** to be suspended and detached from the ceiling

### **OVERALL SIZES**

#7,8cm H25→100cm

BASE

#7,8 x 1,8cm

#### **TECHNICAL DATA**

This suspension includes :

A ceiling base with a fixing plate (plan in PDF) One set of two telescopic tubes Suspension adjustable in height during installation On request : a longer suspension tube

#### AVAILABLE METAL FINISHES AND CODES

| 01 - Structured white - 5478 001 |
|----------------------------------|
| 02 - Structured black - 5478 002 |
| 25 - Brushed brass - 5478 025    |
| 28 - Light bronze - 5478 028     |
| 29 - Brushed bronze - 5478 029   |
| 32 - Brus