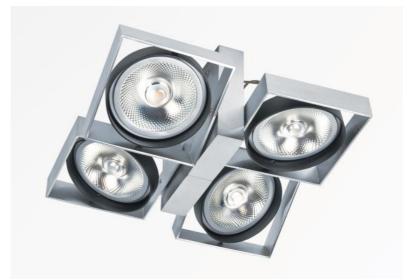

# SARGAS 4

SARGAS 4 in brushed chrome. Metal finish code: 32

## SARGAS 4 is a ceiling light with four spotlights and Ø111mm bulbs

The originality of the SARGAS spotlight lies in its contemporary design, where the square and the round shapes are mixed with harmony, all with extraordinary mobility. Very useful for adding lots of light, thanks to the luminous power of its AR111 bulbs, it is available in an attractive range of one to four spots. This luminaire is offered in a number of finishes, all remarkable

## **TECHNICAL DATA**

Four spotlights suitable for AR111 Ø111mm bulbs G53 base

Each spot is supplied with 12V by a transformer, designed for LED bulb:

12-230V 50-60Hz 3-60W

Four 180° adjustable spotlights. Spotlight dimensions: #13,5cm H3cm