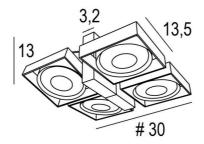

## **OVERALL SIZES**

#30cm H13→16cm

**BASE:** 18,4 x 3,2cm H13cm

## **TECHNICAL DATA**

Four spotlights suitable for AR111 Ø111mm bulbs G53 base

Each spot is supplied with 12V by a transformer, designed for LED bulb:

12-230V 50-60Hz 3-60W

Four 180° adjustable spotlights. Spotlight dimensions: #13,5cm H3cm