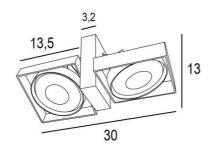

# SARGAS 2



SARGAS 2 in brushed bronze. Metal finish code: 29



## SARGAS 2 is a ceiling light with two spotlights and Ø111mm bulbs

The originality of the SARGAS spotlight lies in its contemporary design, where the square and the round shapes are mixed with harmony, all with extraordinary mobility. Very useful for adding lots of light, thanks to the luminous power of its AR111 bulbs, it is available in an attractive range of one to four spots. This luminaire is offered in a number of finishes, all remarkable

## **OVERALL SIZES**

L30 x 13,5cm H13→16cm

**BASE:** 9,2 x 3,2cm H13cm

#### **TECHNICAL DATA**

Two spotlights suitable for AR111 Ø111mm bulbs G53 base

Each spot is supplied with 12V by a transformer, designed for LED bulb:

12-230V 50-60Hz 3-60W

Dimmable ceiling light

Two 180° adjustable spotlights. Spotlight dimensions: #13,5cm H3cm

A