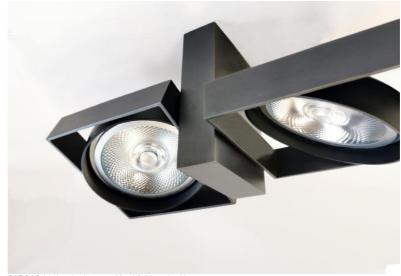

# SARGAS 2

SARGAS 2 in brushed bronze. Metal finish code: 29

## SARGAS 2 is a ceiling light with two spotlights and Ø111mm bulbs

The originality of the SARGAS spotlight lies in its contemporary design, where the square and the round shapes are mixed with harmony, all with extraordinary mobility. Very useful for adding lots of light, thanks to the luminous power of its AR111 bulbs, it is available in an attractive range of one to four spots. This luminaire is offered in a number of finishes, all remarkable

#### **TECHNICAL DATA**

Two spotlights suitable for AR111 Ø111mm bulbs G53 base

Each spot is supplied with 12V by a transformer, designed for LED bulb:

12-230V 50-60Hz 3-60W

Dimmable ceiling light

Two 180° adjustable spotlights. Spotlight dimensions: #13,5cm H3cm