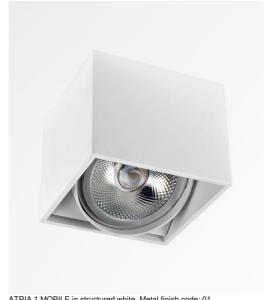

# ATRIA 1 MOBILE

ATRIA 1 MOBILE in structured white. Metal finish code: 01

ATRIA 1 MOBILE is a large square ceiling light for one 111mm diameter bulb, adjustable over 40°

This ceiling light is discreet and easy to install and very useful to add more brightness to your interior, thanks to the light power of an AR111 bulb. This bulb work with 12V current, which is supplied by a transformer, integrated in the base of the luminaire

The originality of the ATRIA spotlight lies in its square and rectangular shape which gives him a beautiful contemporary look, a very modern design

This marvellous spotlight is available in a beautiful range of single or double spotlights, fixed or mobile