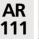

# ATRIA 1 MOBILE

ATRIA 1 MOBILE in structured white. Metal finish code: 01

ATRIA 1 MOBILE is a large square ceiling light for one 111mm diameter bulb, adjustable over 40°

This ceiling light is discreet and easy to install and very useful to add more brightness to your interior, thanks to the light power of an AR111 bulb. This bulb work with 12V current, which is supplied by a transformer, integrated in the base of the luminaire

### **TECHNICAL DATA**

Ceiling spotlight suitable for one AR111 Ø111mm bulb G53 base Spotlight powered in 12V by a transformer, designed for LED bulb: 12-230V 50-60Hz 3-60W The bulb is adjustable through 40° Dimmable ceiling spotlight A fixing plate for the ceiling box (plan in PDF)