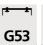

### **TECHNICAL DATA**

Ceiling spotlight suitable for one AR111 Ø111mm bulb G53 base Spotlight powered in 12V by a transformer, designed for LED bulb: 12-230V 50-60Hz 3-60W The bulb is adjustable through 40° Dimmable ceiling spotlight A fixing plate for the ceiling box (plan in PDF)