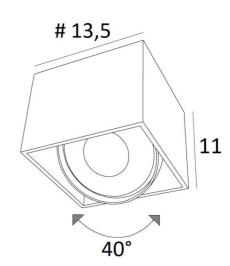

## **OVERALL SIZES**

#13,5cm H11cm

#### **BASE**

#13,5 x 11cm

### **TECHNICAL DATA**

Ceiling spotlight suitable for one AR111 Ø111mm bulb G53 base Spotlight powered in 12V by a transformer, designed for LED bulb: 12-230V 50-60Hz 3-60W The bulb is adjustable through 40° Dimmable ceiling spotlight A fixing plate for the ceiling box (plan in PDF)