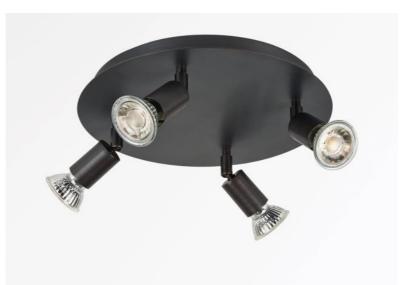

## **MERCURE ROUND 4**

**MERCURE ROUND 4** is a round ceiling light with four spots. This ceiling light is sober, easy to install and essential to add more luminosity to your interior

The originality of the **MERCURE** spotlight is its minimalist design. Closely surrounding the fitting and the lower part of the bulb, this spotlight is presented in an attractive range of ten models, from one to six spots, distributed on round, square or rectangular bases. The majority of these bases are embellished with a beautiful, robust and highly decorative overhanging plate

## **TECHNICAL DATA**

Four spotlights mounted on 360° ball joints. Spotlight dimensions: Ø3cm L4,5cm Four GU10 fittings No driver, this luminaire works directly on 230V. Dimmable ceiling light A fixing plate for the ceiling base (plan in PDF)