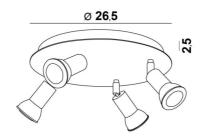

## **OVERALL SIZES**

Ø26,5cm H8→13,5cm

BASE

Plate: Ø26,5cm Box: Ø23,5 x 2,5cm