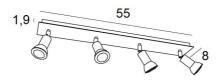

### **OVERALL SIZES**

L55 x 8cm H7,5→13cm

#### BASE

Plate: 55 x 8cm. Box: 53 x 6 x 1,9cm