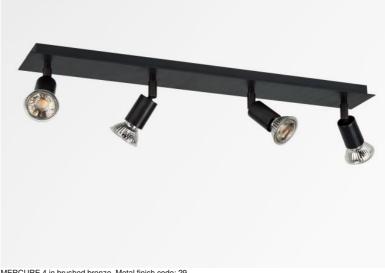

## **MERCURE 4**

MERCURE 4 in brushed bronze. Metal finish code: 29

MERCURE 4 is a rectangular ceiling light with four spots. This ceiling light is discreet and easy to install. He is essential to add more light to your interior

MERCURE is a minimalist spotlight that closely surrounds the fitting and the lower part of the bulb. This spotlight is offered in a nice range of ten models, from one to six spots, distributed on round, square or rectangular bases. The success of this range is prodigious and is still going strong. The base is embellished with a beautiful, robust and very decorative