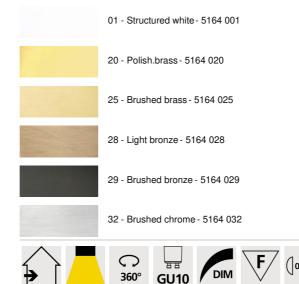

is essential to add more light to your interior

MERCURE is a minimalist spotlight that closely surrounds the fitting and the lower part of the bulb. This spotlight is offered in a nice range of ten models, from one to six spots, distributed on round, square or rectangular bases. The success of this range is prodigious and is still going strong. The base is embellished with a beautiful, robust and very decorative

### **OVERALL SIZES**

L55 x 8cm H7,5→13cm

#### BASE

Plate: 55 x 8cm. Box: 53 x 6 x 1,9cm

#### **TECHNICAL DATA**

Four spotlights mounted on 360° ball joints Spotlight dimensions: Ø3cm L4,5cm Four GU10 fittings No driver, this luminaire works directly on 230V Dimmable ceiling light A fixing plate for the ceiling base (plan in PDF)

### **AVAILABLE METAL FINISHES AND CODES**





# LIGHTING COLLECTION