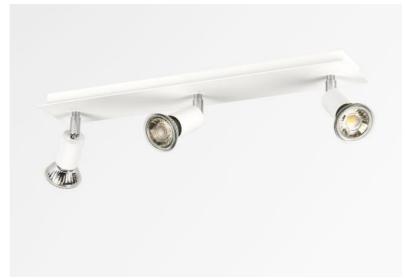

# **MERCURE 3**

MERCURE 3 in structured white. Metal finish code: 01

MERCURE 3 is a rectangular ceiling light with three spots. This ceiling light is discreet and easy to install. He is essential to add more light to your interior

MERCURE is a minimalist spotlight that closely surrounds the fitting and the lower part of the bulb. This spotlight is offered in a nice range of ten models, from one to six spots, distributed on round, square or rectangular bases. The success of this range is prodigious and is still going strong. The base is embellished with a beautiful, robust and very decorative