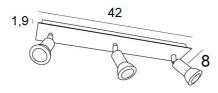

## **OVERALL SIZES**

L42 x 8cm H7,5→13cm

#### **BASE**

Plate: 42 x 8cm Box: 40 x 6 x 1,9cm

## **TECHNICAL DATA**

Three spotlights mounted on 360° ball joints Spotlight dimensions: Ø3cm L4,5cm

Three GU10 fittings

No driver, this luminaire works directly on 230V

Dimmable ceiling light

A fixing plate for the ceiling base (plan in PDF)