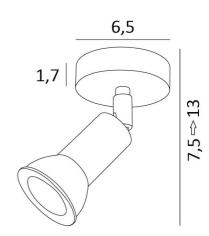

# **MERCURE ST**



MERCURE ST in brushed bronze. Metal finish code: 29



# MERCURE ST is a mini spotlight, placed on a small round base

This ceiling light is discreet and easy to install. He is a must to add more light to your interior. To increase its efficiency, there are GU10 bulbs of very high power and dimmable on the market

The originality of the MERCURE spotlight is its minimalist design. Closely surrounding the fitting and the lower part of the bulb, this spotlight is presented in a range of ten models, from one to six spots, distributed on round, square or rectangular bases

#### **OVERALL SIZES**

Ø6,5cm H7,5→13cm

### **BASE**

Ø6,5 x 1,7cm

### **TECHNICAL DATA**

One spotlight mounted on a 360° adjustable ball joint

Spotlight dimensions: Ø3cm L4,5cm

One GU10 fitting

No driver, this spotlight works directly on 230V

Dimmable spotlight

A fixi