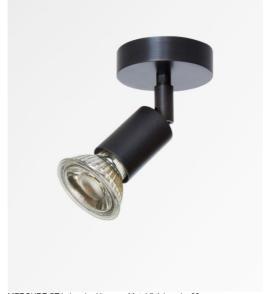

# **MERCURE ST**

MERCURE ST in brushed bronze. Metal finish code: 29

# MERCURE ST is a mini spotlight, placed on a small round base

This ceiling light is discreet and easy to install. He is a must to add more light to your interior. To increase its efficiency, there are GU10 bulbs of very high power and dimmable on the market

The originality of the MERCURE spotlight is its minimalist design. Closely surrounding the fitting and the lower part of the bulb, this spotlight is presented in a range of ten models, from one to six spots, distributed on round, square or rectangular bases