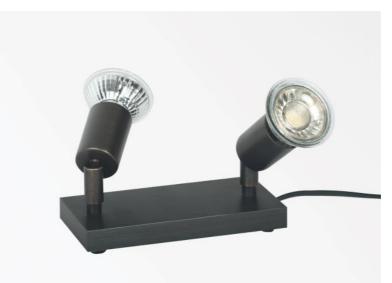

# MERCURE PL2

This table lamp with two minimalist spotlights, placed on a piece of furniture or a console, allows to light several objects or a picture in several places

Switch on the cord and without transformer (GU10 - 230V fittings for LED bulbs) **MERCURE PL2** will quickly become essential to create a beautiful atmosphere in your home

### **TECHNICAL DATA**

Two GU10 fittings. No driver, this luminaire works directly on 230V Two spotlights mounted on 360° ball joints. Spotlight dimensions: Ø3cm L4,5cm A switch on the cord