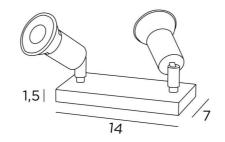

## OVERALL SIZES

H6cm→10cm

#### BASE

Solid brass base : 14 x 7 x 1,5cm

### **TECHNICAL DATA**

Two GU10 fittings. No driver, this luminaire works directly on 230V Two spotlights mounted on 360° ball joints. Spotlight dimensions: Ø3cm L4,5cm A switch on the cord