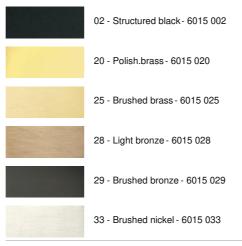

# MERCURE PL





MERCURE PL in brushed brass. Metal finish code: 25

MERCURE PL is a small table spot with a minimalist design which, when placed on a piece of furniture or a console, can light any object, sculpture, painting or photograph Switch on the cord and without transformer (GU10 fitting - 230V for LED bulb)

This spotlight will quickly become indispensable for creating beautiful atmospheres in your home

#### **OVERALL SIZES**

#7cm H6cm→10cm

#### **BASE**

Solid brass base: #7 x 1,5cm

### **TECHNICAL DATA**

One GU10 fitting

Table spotlight mounted on a 360° ball joint Spotlight dimensions: Ø3cm L4,5cm

No driver, this table spotlight works directly on 230V

A switch on the cord

## **AVAILABLE METAL FINISHES AND CODES**