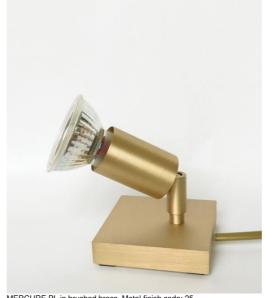

# MERCURE PL

MERCURE PL in brushed brass. Metal finish code: 25

MERCURE PL is a small table spot with a minimalist design which, when placed on a piece of furniture or a console, can light any object, sculpture, painting or photograph Switch on the cord and without transformer (GU10 fitting - 230V for LED bulb)

This spotlight will quickly become indispensable for creating beautiful atmospheres in your home