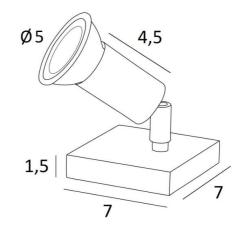

#### **OVERALL SIZES**

#7cm H6cm→10cm

#### **BASE**

Solid brass base: #7 x 1,5cm

### **TECHNICAL DATA**

One GU10 fitting

Table spotlight mounted on a 360° ball joint Spotlight dimensions: Ø3cm L4,5cm

No driver, this table spotlight works directly on 230V

A switch on the cord