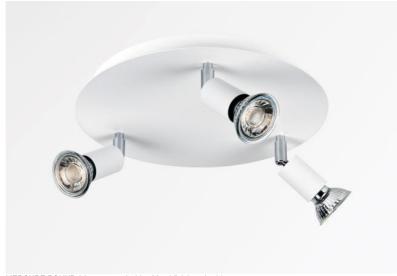

# MERCURE ROUND 3

MERCURE ROUND 3 in structured white. Metal finish code: 01

MERCURE ROUND 3 is a round ceiling light with three spots. This ceiling light is sober, easy to install and essential to add more luminosity to your interior. To increase its efficiency, there are GU10 bulbs of very high power and dimmable on the market

The originality of the MERCURE spotlight is its minimalist design. Closely surrounding the fitting and the lower part of the bulb, this spotlight is presented in an attractive range of ten models, from one to six spots, distributed on round, square or rectangular bases. The majority of these bases are embellished with a beautiful, robust and highly decorative overhanging plate