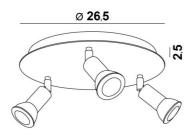

## **OVERALL SIZES**

Ø26,5cm H8→13,5cm

#### **BASE**

Plate: Ø26,5cm Box: Ø23,5 x 2,5cm